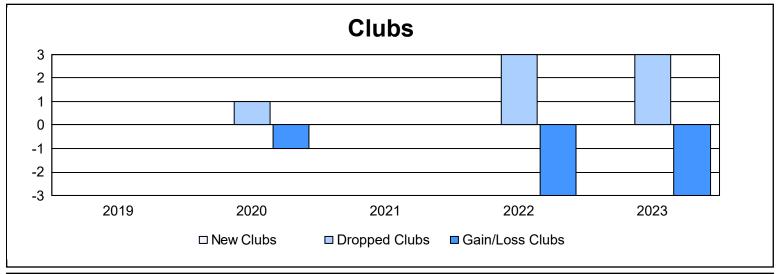

District 334 B As of June 2023 Cumulative

| Year      | New<br>Clubs | Dropped<br>Clubs | Gain/<br>Loss<br>Clubs | New<br>Members | Charter<br>Members | Reinstate<br>Members | Transfer<br>Members | Total<br>Member<br>Added | Total<br>Members<br>Dropped | Gain/<br>Loss<br>Members |
|-----------|--------------|------------------|------------------------|----------------|--------------------|----------------------|---------------------|--------------------------|-----------------------------|--------------------------|
| 2018-2019 | 0            | 0                | 0                      | 327            | 0                  | 2                    | 9                   | 338                      | 413                         | -75                      |
| 2019-2020 | 0            | 1                | -1                     | 202            | 0                  | 5                    | 3                   | 210                      | 466                         | -256                     |
| 2020-2021 | 0            | 0                | 0                      | 144            | 1                  | 4                    | 2                   | 151                      | 338                         | -187                     |
| 2021-2022 | 0            | 3                | -3                     | 135            | 0                  | 4                    | 3                   | 142                      | 350                         | -208                     |
| 2022-2023 | 0            | 3                | -3                     | 173            | 0                  | 6                    | 19                  | 198                      | 372                         | -174                     |
| Average   | 0            | 1                | -1                     | 196            | 0                  | 4                    | 7                   | 208                      | 388                         | -180                     |